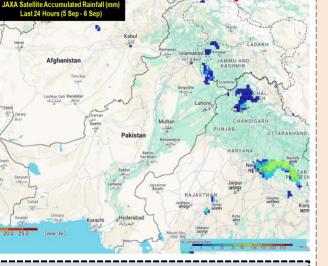

## NDMA MONSOON 2024 UPDATE NO. 107 (6 SEP - 1500 HRS)

Top Rainfall Recorded (mm) Last 24 hrs (0800 hrs 5 Sep - 0800 hrs 6 Sep)

<u>BIn</u>. Nil

<u>KP</u>. Nil

Pb. Lahore (City 06) Sialkot (City 03)

<u>Snd</u>. Nil

<u>GB</u>. Nil

AJ&K. Rawalakot 05

<u>ICT</u>. Nil

|            | Cumulative Losses / Damages 1 Jul to 6 Sep 2024 |        |          |       |            |        |            |              |              |              |       |         |                        |                       |
|------------|-------------------------------------------------|--------|----------|-------|------------|--------|------------|--------------|--------------|--------------|-------|---------|------------------------|-----------------------|
|            | Deaths                                          |        |          |       | Injured    |        |            | Infra Damage |              |              |       |         |                        |                       |
| Loc        | Male                                            | Female | Child    | Total | Male       | Female | Child      | Total        | Houses<br>FD | Houses<br>PD | Total | Schools | Bridges<br>(All Types) | Livestock<br>Perished |
| Bln^       | 13                                              | 3      | 24       | 40    | 3          | 1      | 14         | 18           | 1591         | 15797        | 17388 | 0       | 5                      | 593                   |
| KP         | 33                                              | 20     | 46       | 99    | 41         | 30     | 63         | 134          | 261          | 705          | 966   | 7       | 16                     | 147                   |
| Punjab     | 43                                              | 18     | 62       | 123   | 122        | 90     | 105        | 317          | 100          | 192          | 292   | 0       | 0                      | 107                   |
| Sindh&     | 25                                              | 13     | 35       | 73    | 65         | 25     | 62         | 152          | 3530         | 14948        | 18478 | 0       | 0                      | 857                   |
| GB         | 1                                               | 0      | 3        | 4     | 0          | 0      | 1          | 1            | 65           | 109          | 174   | 0       | 14                     | 0                     |
| AJ&K       | 3                                               | 0      | 5        | 8     | 12         | 7      | 7          | 26           | 156          | 52           | 208   | 1       | 0                      | 20                    |
| Total      | 118                                             | 54     | 175      | 347   | 243        | 153    | 252        | 648          | 5703         | 31803        | 37506 | 8       | 35*                    | 1724                  |
| *Note: Bin |                                                 |        | - DCC 41 |       | alon 4 v D |        | D /4 4 - E | o ot Drida   |              |              |       |         |                        |                       |