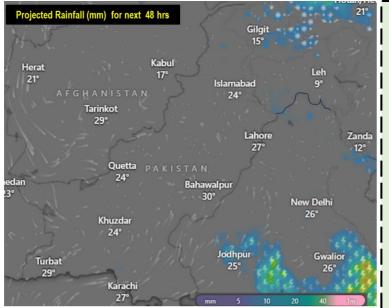

### Forecasted Impact Next 24 Hours

- Khyber Pakhtunkhwa. Mainly hot and dry weather is expected in most districts of the provinces.
- Punjab. Mainly hot and dry weather is expected in most districts of the provinces, however, Isolated Rain falls expected in Potohar Region.
- Sindh. Rain-wind / thundershowers expected in Tharparkar.
- Islamabad Capital Territory. Mainly hot and dry/ partly cloudy weather is expected in Islamabad and surrounding.
- Balochistan. Mainly hot and dry weather is expected in most districts of the provinces.
- GB and AJ&K. Partly cloudy weather with rain-wind/thundershower is expected at isolated places in Kashmir, while partly cloudy weather is
  expected in Gilgit-Baltistan.