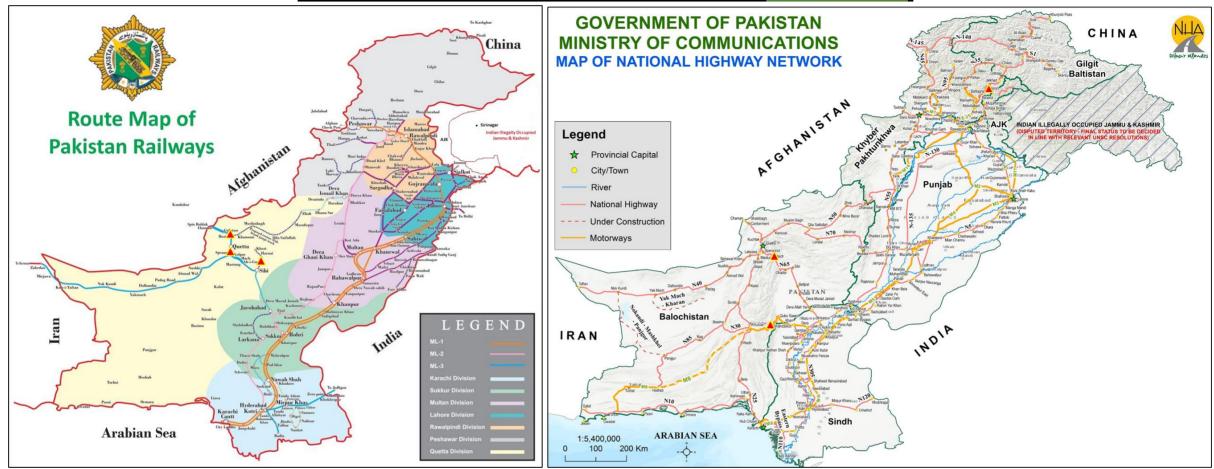

National Railway, Highways / Motorways Network Blockages (6 Sep - 1500 hours)

| Road / Railway Link                                 | Damage                                  | Damage<br>Date | Current Status                          | Restoration<br>Timeline | Responders | Diversion | Alt Route | People<br>Stranded |
|-----------------------------------------------------|-----------------------------------------|----------------|-----------------------------------------|-------------------------|------------|-----------|-----------|--------------------|
| Sibbi to Harnai Track at multiple locs              | Damaged due hill torrents               | 17 Aug         | Repairs Underway<br>Suspended           | Estimated by<br>30 Sep  | Pak Rail   | No        | No        | No                 |
| Sibbi to Quetta Track Bridge b/w<br>Kolpur to Dozan | Damaged due to heavy rains              | 25 Aug         | Repairs Pending Assessment<br>Suspended | -                       | Pak Rail   | No        | No        | No                 |
| Quetta to Chaman Track at Sheila<br>Bagh            | Damaged due to heavy rains              | 31 Aug         | Repairs Underway<br>Suspended           | Estimated by<br>7 Sep   | Pak Rail   | No        | No        | No                 |
| KKH at Lalpari                                      | Landslide at Between Lalpari and Raikot | 5 Aug          | Repairs Underway<br>Suspended           |                         | FWO        | No        | Yes       | No                 |