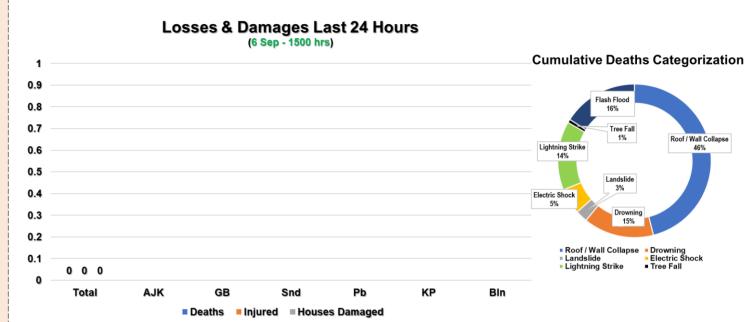

<u>GB</u>. Nil

AJ&K. Rawalakot 05

<u>ICT</u>. Nil

|            | Cumulative Losses / Damages 1 Jul to 6 Sep 2024 |        |          |       |            |        |            |              |              |              |       |         |                        |                       |
|------------|-------------------------------------------------|--------|----------|-------|------------|--------|------------|--------------|--------------|--------------|-------|---------|------------------------|-----------------------|
|            | Deaths                                          |        |          |       | Injured    |        |            | Infra Damage |              |              |       |         |                        |                       |
| Loc        | Male                                            | Female | Child    | Total | Male       | Female | Child      | Total        | Houses<br>FD | Houses<br>PD | Total | Schools | Bridges<br>(All Types) | Livestock<br>Perished |
| Bln^       | 13                                              | 3      | 24       | 40    | 3          | 1      | 14         | 18           | 1591         | 15797        | 17388 | 0       | 5                      | 593                   |
| KP         | 33                                              | 20     | 46       | 99    | 41         | 30     | 63         | 134          | 261          | 705          | 966   | 7       | 16                     | 147                   |
| Punjab     | 43                                              | 18     | 62       | 123   | 122        | 90     | 105        | 317          | 100          | 192          | 292   | 0       | 0                      | 107                   |
| Sindh&     | 25                                              | 13     | 35       | 73    | 65         | 25     | 62         | 152          | 3530         | 14948        | 18478 | 0       | 0                      | 857                   |
| GB         | 1                                               | 0      | 3        | 4     | 0          | 0      | 1          | 1            | 65           | 109          | 174   | 0       | 14                     | 0                     |
| AJ&K       | 3                                               | 0      | 5        | 8     | 12         | 7      | 7          | 26           | 156          | 52           | 208   | 1       | 0                      | 20                    |
| Total      | 118                                             | 54     | 175      | 347   | 243        | 153    | 252        | 648          | 5703         | 31803        | 37506 | 8       | 35*                    | 1724                  |
| *Note: Bin |                                                 |        | - DCC 41 |       | alon 4 v D |        | D /4 4 - E | o ot Drida   |              |              |       |         |                        |                       |

#### \*Note: Bln (5 x RCC) KP (5 x RCC, 10 x Suspension, 1 x Bailey), GB (14 x Foot Bridge

&Note: PDMA Sindh has reconciled its cumulative figures and added the following added 1x male death, 1x female death, 4x children deaths 4x male njury, 32x child injury 9320x houses partially damaged & 1486x Fully house damaged and 474x livestock. I also pertenant tomentioned that 1677x house lamage data is yet to be confirmed

\*Note: PDMA Balochistan has reconciled its cumulative figures and added the following added 2x child deaths, 681x Fully house damaged 1574 nouses partially damaged 120x livestock reduced 1x female death.

Note: Losses / Damages data is provided by PDMAs / GBDMA / SDMA / Govt Depts and is preliminary.

| F                           | Relief Provided by PDMAs (1 <sup>st</sup> July till Date) |       |       |        |      |     |       |  |  |  |
|-----------------------------|-----------------------------------------------------------|-------|-------|--------|------|-----|-------|--|--|--|
| Relief Items                | Bln                                                       | KP    | Pb    | Snd    | GB   | AJK | Total |  |  |  |
| Tents                       | 70                                                        | 427   | 1,862 | 300    | 195  | 33  | 2885  |  |  |  |
| NFI Kits                    | 700                                                       | 0     | 0     | 0      | 0    | 0   | 700   |  |  |  |
| Ration Bags                 | 50                                                        | 143   | 0     | 0      | 473  | 0   | 666   |  |  |  |
| Blankets                    | 12                                                        | 1,107 | 0     | 0      | 378  | 4   | 1501  |  |  |  |
| Mosquito Nets               | 0                                                         | 180   | 0     | 800    | 0    | 0   | 980   |  |  |  |
| Plastic Mats                | 80                                                        | 800   | 0     | 0      | 124  | 0   | 1004  |  |  |  |
| Sleeping Bags               | 0                                                         | 0     | 0     | 0      | 30   | 0   | 30    |  |  |  |
| Kitchen Sets                | 0                                                         | 460   | 0     | 0      | 104  | 0   | 564   |  |  |  |
| Hygiene Kits                | 0                                                         | 144   | 0     | 0      | 37   | 0   | 181   |  |  |  |
| Jerry Can /<br>Water Cooler | 80                                                        | 258   | 0     | 100    | 0    | 0   | 438   |  |  |  |
| Tarpaulin                   | 70                                                        | 161   | 0     | 0      | 56   | 4   | 291   |  |  |  |
| Gabions                     | 0                                                         | 0     | 0     | 0      | 245  | 0   | 245   |  |  |  |
| Sand Bags                   | 0                                                         | 0     | 0     | 0      | 900  | 0   | 900   |  |  |  |
| Gas Cylinder                | 73                                                        | 15    | 0     | 0      | 0    | 0   | 88    |  |  |  |
| Noto:                       | Dolic                                                     | fdo   | to io | prolin | nino |     |       |  |  |  |